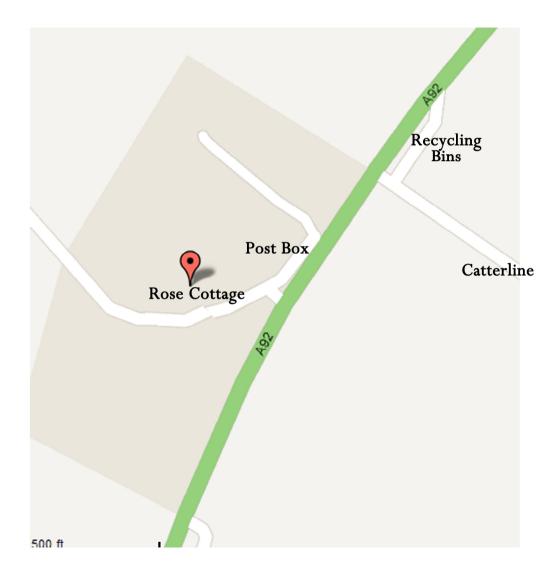

## **PhotostoDVD**

**Victor Robertson** 

PhotostoDVD Rose Cottage Roadside of Catterline Stonehaven AB39 2UA

01569 750697 victor@photostodvd.org.uk

If you have satnay it will take you straight to my gate:

- Turn off the A90 after the Stonehaven bypass and then head down the Montrose road (A92)
- 4 miles on you will come to what looks like a layby on both sides of the road.
  There is a road to the left signposted Catterline and the Creel Inn.
  DO NOT GO THAT WAY
- 50 yards after that turn, turn right immediately after the bus stops which are on both sides of the main road, up a sideroad signposted Barras.
- 50 yards up the hill on the right side of the road is my house.
  White wall with black gate

Victor: Rose Cottage, Roadside of Catterline, AB39 2UA Tel 01569 750 697