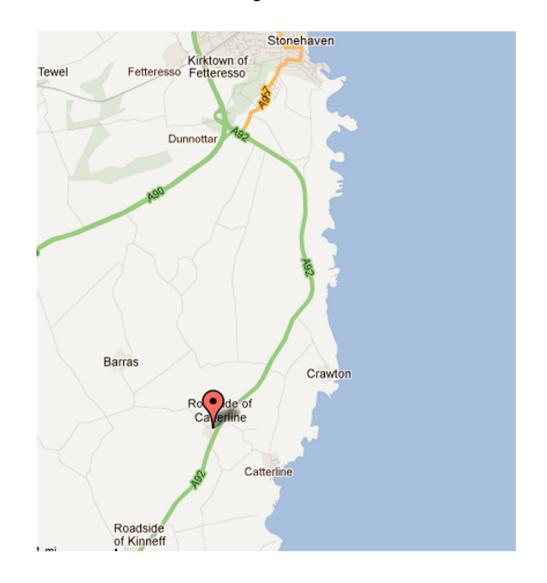

## **PhotostoDVD**

**Victor Robertson** 

PhotostoDVD Rose Cottage Roadside of Catterline Stonehaven AB39 2UA

01569 750697 victor@photostodvd.org.uk

If you have satnay it will take you straight to my gate:

- Turn off the A90 after the Stonehaven bypass and then head down the Montrose road (A92)
- 4 miles on you will come to what looks like a layby on both sides of the road.
  There is a road to the left signposted Catterline and the Creel Inn.
  DO NOT GO THAT WAY
- 50 yards after that turn, turn right immediately after the bus stops which are on both sides of the main road, up a sideroad signposted Barras.
- 50 yards up the hill on the right side of the road is my house.
  White wall with black gate