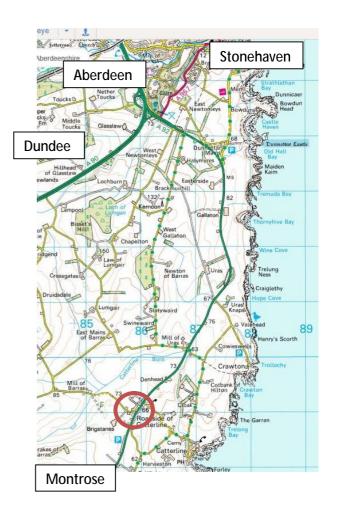

## **PhotostoDVD**

**Victor Robertson** 

PhotostoDVD Rose Cottage Roadside of Catterline Stonehaven AB39 2UA

01569 750697 victor@photostodvd.org.uk

If you have satnay it will take you straight to my gate:

- Turn off the A90 after the Stonehaven bypass and then head down the Montrose road (A92)
- 4 miles on you will come to what looks like a layby on both sides of the road.
  There is a road to the left signposted Catterline and the Creel Inn.
  DO NOT GO THAT WAY
- 50 yards after that turn, turn right immediately after the bus stops which are on both sides of the main road, up a sideroad signposted Barras.
- 50 yards up the hill on the right side of the road is my house.
  White wall with black gate