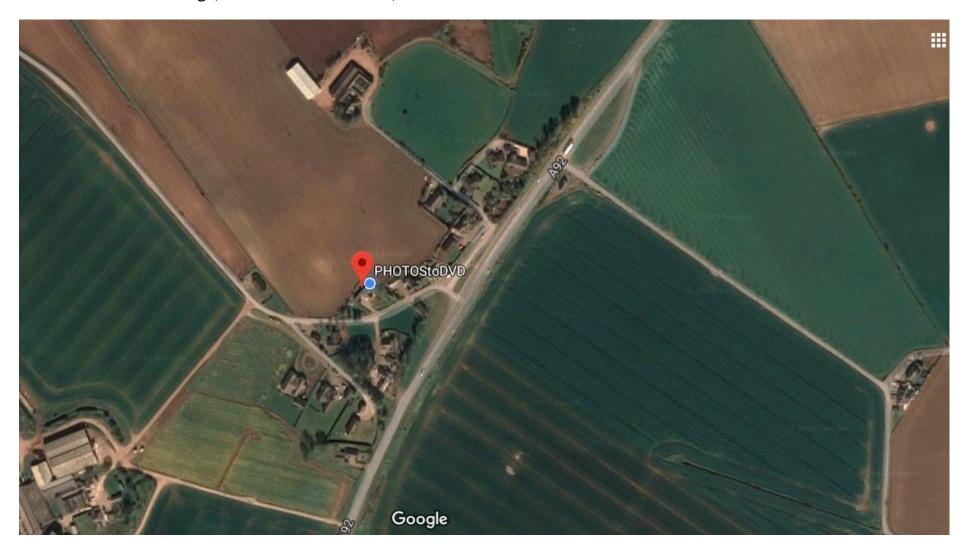

## **PhotostoDVD**

**Victor Robertson** 

PhotostoDVD Rose Cottage Roadside of Catterline Stonehaven AB39 2UA

01569 750697 victor@photostodvd.org.uk

If you have satnay it will take you straight to my gate:

- Turn off the A90 after the Stonehaven bypass and then head down the Montrose road (A92)
- 4 miles on you will come to what looks like a layby on both sides of the road.
  There is a road to the left signposted Catterline and the Creel Inn.
  DO NOT GO THAT WAY
- 50 yards after that turn, turn right immediately after the bus stops which are on both sides of the main road, up a sideroad signposted Barras.
- 50 yards up the hill on the right side of the road is my house.
  White wall with black gate