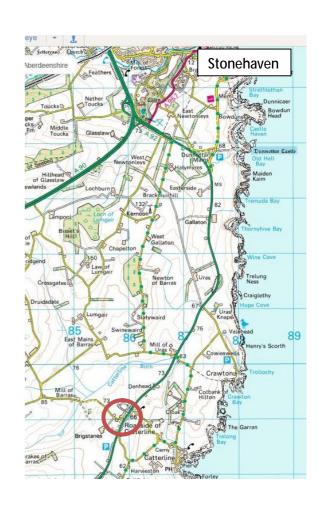

## info@physics-tutor-aberdeen.co.uk

If you have satnav it will take you straight to my gate:

- Turn off the A90 after the Stonehaven bypass and then head down the Montrose road (A92)
- 4 miles on you will come to what looks like a layby on both sides of the road.
  There is a road to the left signposted Catterline and the Creel Inn.
  DO NOT GO THAT WAY
- 50 yards after that turn, turn right immediately after the bus stops which are on both sides of the main road, up a sideroad signposted Barras.
- 50 yards up the hill on the right side of the road is my house.
  White wall with black gate